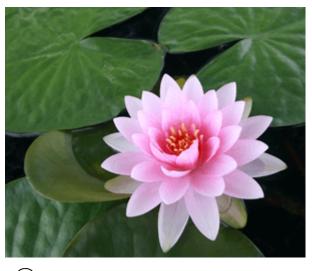

# State whether the following statement is true or false.

8. A long stem helps the water lily's leaves to reach the surface of the water.

TrueFalse