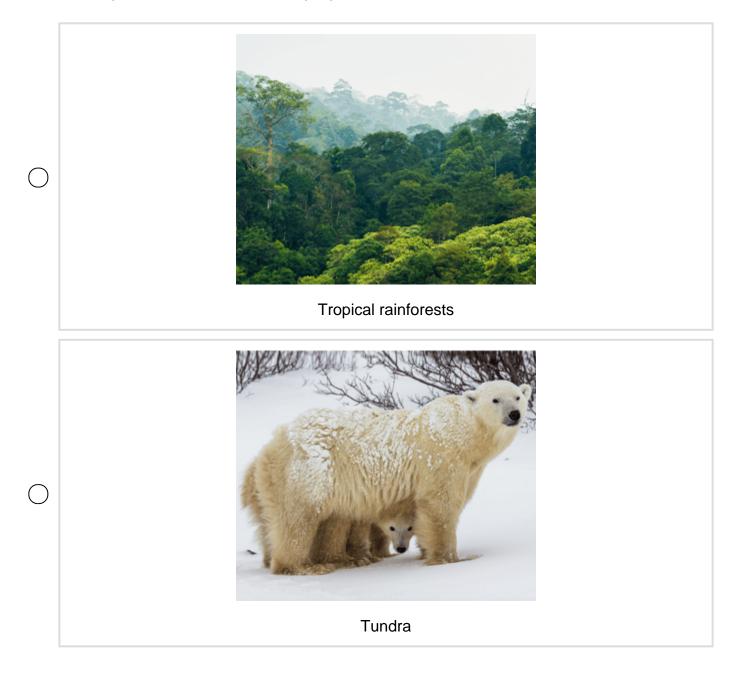

# State whether the following statement is true or false.

10. The forest floor of a tropical rainforest is filled with beautiful flowers.

TrueFalse

11. Which statement is true?

- Over half of all plant and animal types live in the tropical rainforests.
- > Very few types of plant and animal types live in the tropical rainforests.

## State whether the following statement is true or false.

12. The Amazon Rainforest is the world's largest rainforest.

13. The shaving brush tree in the rainforests has a cheesy smell.

14. The ability of a plant to live in hot, dry or cold areas is called adaptation.