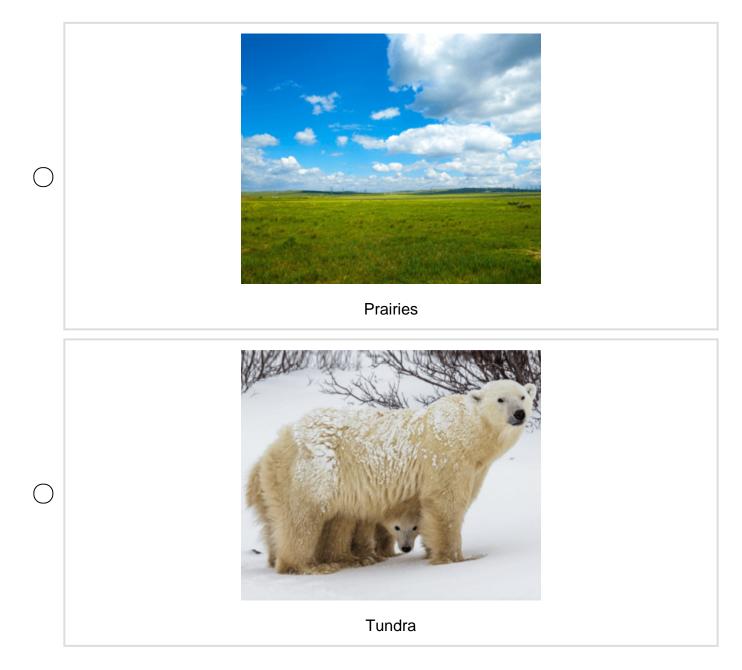

#### Choose the correct answer.

1. Grasslands are also called \_\_\_\_\_\_.

2. What explains why certain plants are found in one area and not in another?

AdaptationPollination