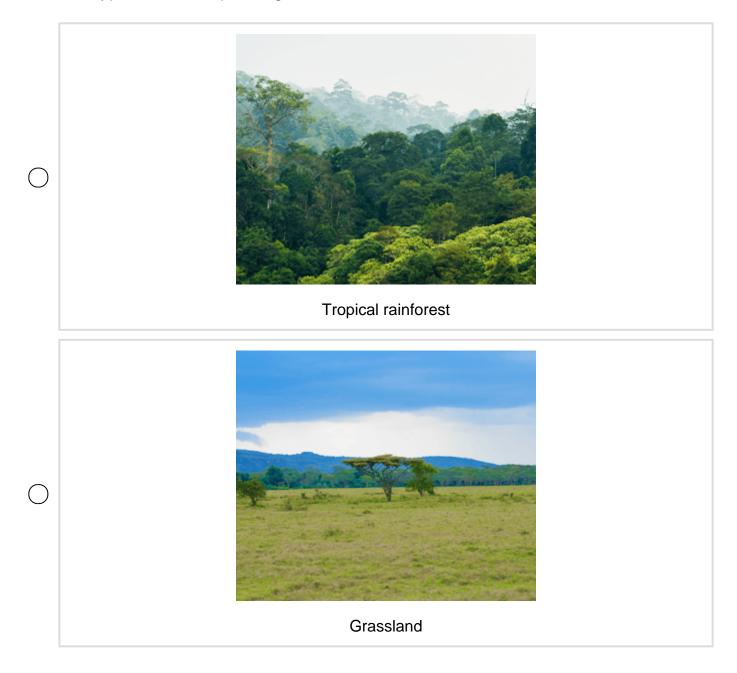

# State whether the following statement is true or false.

10. The forest floor of a tropical rainforest is filled with beautiful flowers.

TrueFalse

11. Which statement is true?

- Over half of all plant and animal types live in the tropical rainforests.
- > Very few types of plant and animal types live in the tropical rainforests.