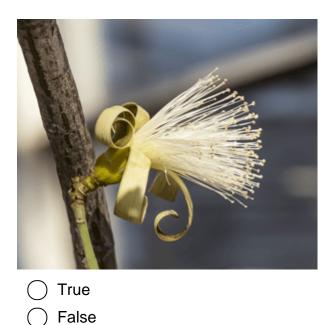

## State whether the following statement is true or false.

12. The Amazon Rainforest is the world's largest rainforest.

13. The shaving brush tree in the rainforests has a cheesy smell.

14. The ability of a plant to live in hot, dry or cold areas is called adaptation.