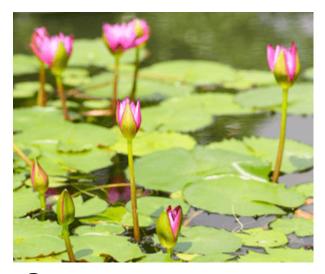

| Ν  | ~ . | ~ | ~ |  |
|----|-----|---|---|--|
| IN | ы   | m | പ |  |
|    |     |   |   |  |

Time: \_\_\_\_\_: \_\_\_\_\_: \_\_\_\_\_: \_\_\_\_ Date: \_\_\_\_\_

# **Plant Adaptations**

#### Choose the correct answer.

1. Grasslands are also called \_\_\_\_\_\_.





2. What explains why certain plants are found in one area and not in another?



AdaptationPollination

#### State whether the following statement is true or false.

3. A habitat is the name of the place plants and animals live.





4. Where are pointed leaves called drip-tips found?





5. Leaves on the surface of water plants are \_\_\_\_\_.



Curled



6. Which of the following is a water plant?



7. Which plant protects itself by giving a bad taste to any animal which tries to eat it?





# State whether the following statement is true or false.

8. A long stem helps the water lily's leaves to reach the surface of the water.



TrueFalse



#### 9. What are savannas?





# State whether the following statement is true or false.

10. The forest floor of a tropical rainforest is filled with beautiful flowers.



TrueFalse



11. Which statement is true?



- Over half of all plant and animal types live in the tropical rainforests.
- > Very few types of plant and animal types live in the tropical rainforests.

## State whether the following statement is true or false.

12. The Amazon Rainforest is the world's largest rainfor