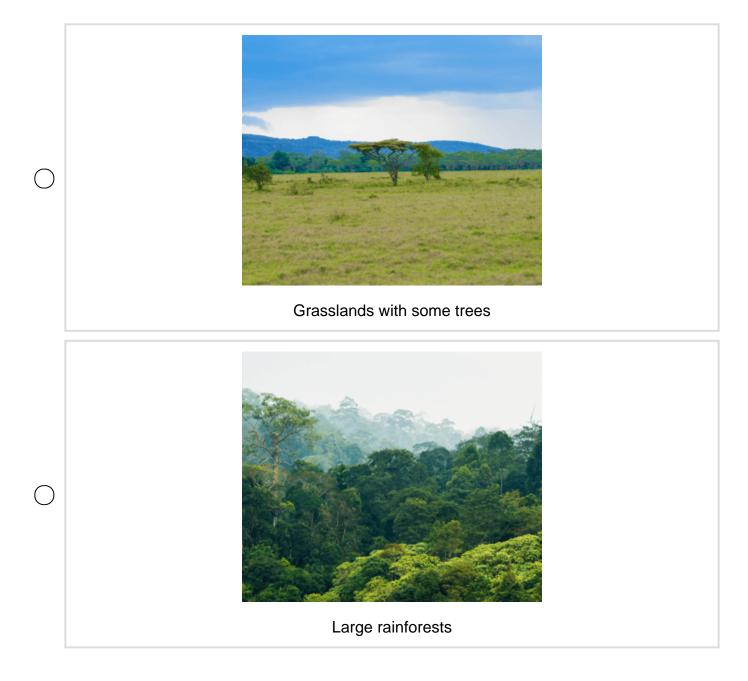

_\_\_

# **Plant Adaptations**

#### Choose the correct answer.

1. Grasslands are also called \_\_\_\_\_\_.





2. What explains why certain plants are found in one area and not in another?



AdaptationPollination

#### State whether the following statement is true or false.

3. A habitat is the name of the place plants and animals live.





4. Where are pointed leaves called drip-tips found?





5. Leaves on the surface of water plants are \_\_\_\_\_.



Curled



6. Which of the following is a water plant?



7. Which plant protects itself by giving a bad taste to any animal which tries to eat it?





# State whether the following statement is true or false.

8. A long stem helps the water lily's leaves to reach the surface of the water.



TrueFalse



#### 9. What are savannas?





# State whether the following statement is true or false.

10. The forest floor of a tropical rainforest is filled with beautiful flowers.



TrueFalse



11. Which statement is true?



- Over half of all plant and animal types live in the tropical rainforests.
- > Very few types of plant and animal types live in the tropical rainforests.

## State whether the following statement is true or false.

12. The Amazon Rainforest is the world's largest rainforest.



13. The shaving brush tree in the rainforests has a cheesy smell.





14. The ability of a plant to live in hot, dry or cold areas is called adaptation.



TrueFalse



15. In what type of area do plants grow and climb on each other?



Turtle Diary