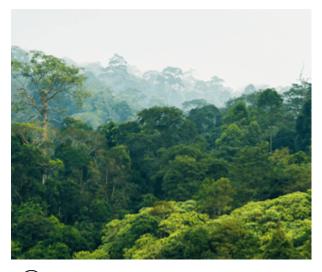

# State whether the following statement is true or false.

10. The forest floor of a tropical rainforest is filled with beautiful flowers.

TrueFalse

11. Which statement is true?

- Over half of all plant and animal types live in the tropical rainforests.
- > Very few types of plant and animal types live in the tropical rainforests.